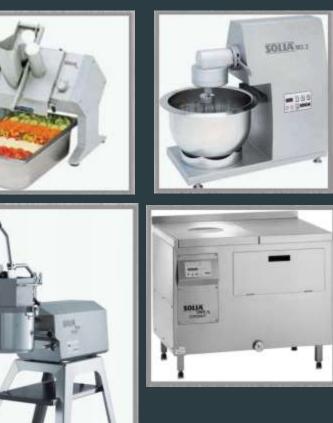

Winterhalter Complete Programme includes, for the first time, new generation of rack conveyor and flight - type dishwashers.

With a 125-year-old tradition AlexanderSolia - composed of the brands Alexanderwerk and Solia - offers a variety in processing machines for food products.

Smaller machines for the application in the catering trade, big machines for the community catering up to complete systems of the industrial food processing which are used in agricultural operations as well as in the food industry. In between wide uses are found for catering, canteens and commercial kitchens.