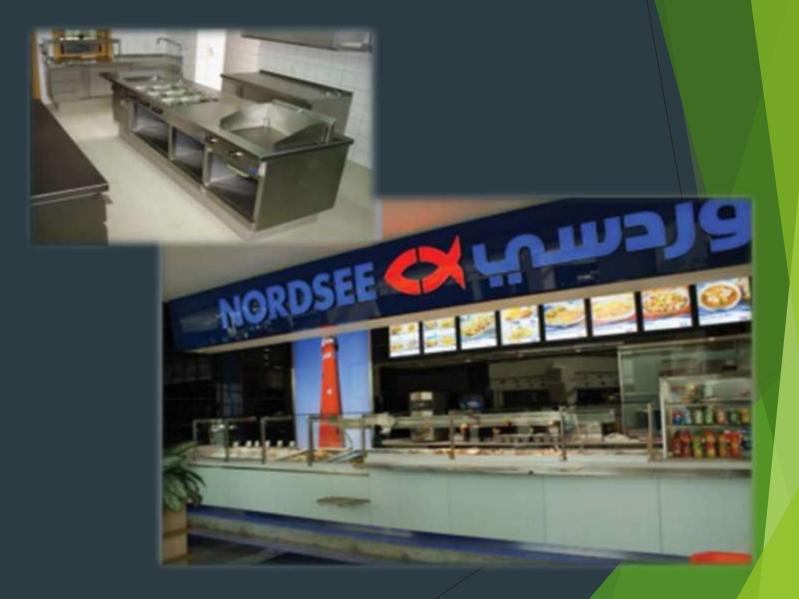

ld
- Dubai Dry Docks
- The Seven's Club (Emirates Club)
- Swiss Internation School Dubai

# MEP Project executed by our associated company

- Bateen Palece villa
- Sobha labour camp DIP

# LIST OF COMPLETED & ON-GOING PROJECTS:

**MEP/HVAC Works:** (Design, Supply, and Installation)

- SCHLUMBERGE Jebel Ali Free Zone Area
- HESSE Jebel Ali Free Zone Area
- DOKA Jebel Ali Free Zone Area
- FUGRO Al Qouz (HVAC Refurbishment)
- EMIRATES PRINTING PRESS AI Qouz (Installation of Exhaust duct network for printing equipment.)
- ✓ NAKHLEE FARM
- ✓ AL AWIR FARM
- BIOTECHNOLOGY CENTER Nad Al Sheba
- HUBARA BREEDING CENTER Nad Al Sheba
- FALCON HANGAR Nad Al Sheba
- QUAIL CENTER Nad Al Sheba
- AL SUHAIL FARM
- CROCODILE FARM (Incubator Room) Nad Al Sheba
- ✓ ABU DHABI AIRPORT

#### Nordsee Restaurant



## **Kitchen Project**





## Sport Lightings at Nad Al Sheba



## Sport Lightings at Nad Al Sheba



## Sport Lightings at Baniyas Sports Club



## Sports Lighting at Fujairah Stadium





## Sports Lighting at Jumeirah Primary School



### Street Lighting at The Seven's Club



# Batayeh Club Civil works





#### MEP/HVAC at Quail Center



### MEP/HVAC at Biotech Center



### MEP/HVAC at Habara Center









As the European market leader, Viessmann Kältetechnik AG is today the principal manufacturer of temperature-controlled rooms for trade and industry. Clever innovations not only revolutionise the refrigeration technology market, but also offer trendsetting solutions for even the most personalised applications, thus substantiating the company's high technological standards.